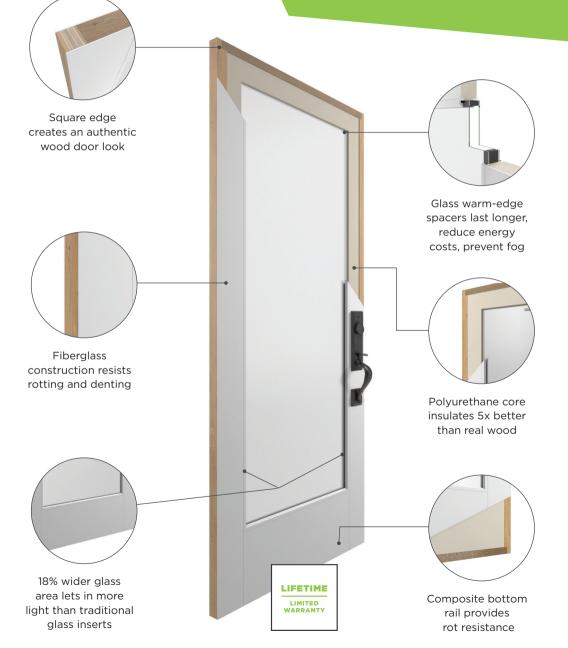

### VistaGrande Door Features

Masonite VistaGrande Exterior Doors create a better living environment by bringing more natural light into any home.

Find your door at VistaGrandeDoors.com.