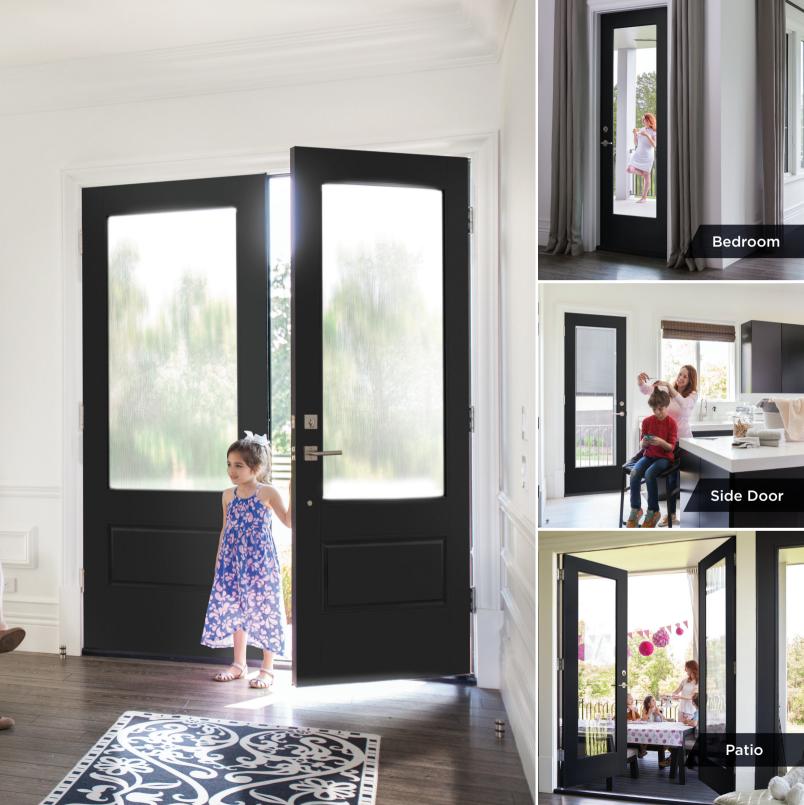

### Brighten Your Home from Front to Back

With 18% wider glass area, VistaGrande doors create a natural, lightfilled flow from the foyer to the main living area and beyond.

# Benefits of Natural Light

BEFORE

Natural light has been proven to lower energy bills and help us live healthier and happier. But windows aren't your only source of light—see how VistaGrande doors completely transform an interior.