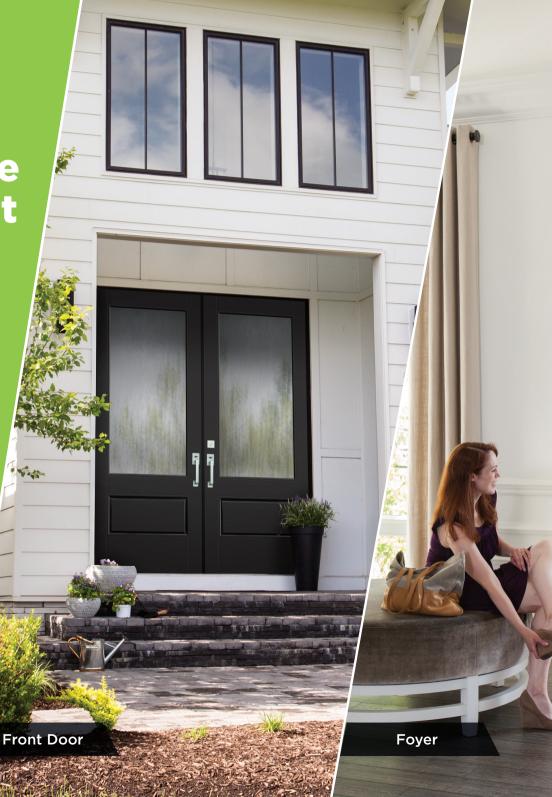

### Brighten Your Home from Front to Back

With 18% wider glass area, VistaGrande doors create a natural, lightfilled flow from the foyer to the main living area and beyond.

# Benefits of Natural Light

BEFORE

Natural light has been proven to lower energy bills and help us live healthier and happier. But windows aren't your only source of light—see how VistaGrande doors completely transform an interior.