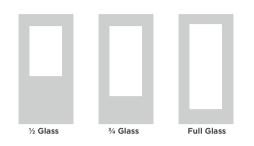

#### SELECT A GLASS

Clear glass offers brilliant views while textured glass safeguards privacy-without sacrificing natural light. For greater versatility and control, choose mini blinds.

3

**Clear Glass** 

Mini Blinds

Glass

Pear Glass

Chord Glass

Cross Reed

Glass

Pearl, Glass