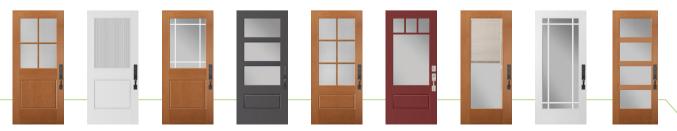

at **VistaGrandeDoors.com**.

Craftsman

Classic

Transitional

Modern

## **Create Your Door**

#### **SELECT A DESIGN**



#### SELECT A GLASS

Clear glass offers brilliant views while textured glass safeguards privacy-without sacrificing natural light. For greater versatility and control, choose mini blinds.



3



**Clear Glass** 

Mini Blinds





Glass

Pear Glass

Chord Glass



Cross Reed

Glass

Pearl, Glass



### **SELECT A FINISH**

Opt for a smooth finish if you plan to paint your door. If you prefer a more authentic look, choose the textured finish that resembles real wood.

| Smooth | Fir Textured |
|--------|--------------|



#### **OPTIONAL CUSTOMIZATION**

Add grids to match the style of your home and complement unique architectural details.



SDL Bars



SDL Bars





Find your door at VistaGrandeDoors.com.

### VistaGrande Door Features





Masonite VistaGrande Exterior Doors create a better living environment by bringing more natural light into any home.

Find your door at VistaGrandeDoors.com.

#### masonite.com

Masonite, Doors that do more,, VistaGrande,, Quill, and Pearl, are trademarks of Masonite International Corporation. 01/20 PRINTED IN THE USA © 2020 Masonite International Corporation MIC-19077

▲ WARNING: This product can expose you to chemicals including wood dust, which is known to the State of California to cause cancer. For more information, go to www.P65Warnings.ca.gov.