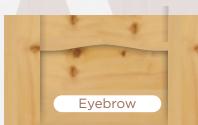

lue. Different wood species offer varying degrees of strength and resilience, factors essential to ensuring that doors can withstand daily use and environmental fluctuations like humidity and temperature changes.

The aesthetic qualities of the wood, such as grain pattern, color, and texture, contribute significantly to the space's interior design and can enhance the overall visual appeal. Ultimately, selecting the appropriate wood species for your doors ensures a harmonious blend of beauty, performance, and practicality; enhancing both the immediate and long-term satisfaction with your space.



The right wood type for your door will ensure a harmonious blend of beauty, performance, and practicality II





## DESIGN & CONSTRUCTION OPTIONS

#### **Door Shape**





#### **Top Rail**







#### **Panel Type**







Flat Panel

#### **Panel Style**



<sup>\* 1/8&</sup>quot; groove is standard, various groove sizes are available upon request.

#### Sticking











Heritage Ogee

Custom panel and sticking options available upon request.



Plat

DRC - Double Rabbet

SR - Single Rabbet

SRK - Single Rabbet Kerfed

- · Jambs are available in all wood species
- · We offer arched jamb headers and casings
- CNC precision machining for most hardware requests also available
- Full door shop services!



# DOOR STYLES TURES





## **Meed Custom?**

We can design and manufacture anything you can imagine.

### **BARN DOORS**

Available with or without v-groove



Plank

Reverse K -No Rail

Reverse K -With Rail

Z - Rail

Reverse Z - Rail

X - Rail

## GLASS OPTIONS CAST & TEXTUR