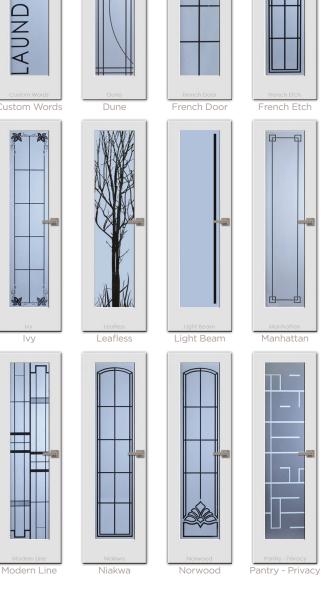

# FULL LITE PANTRY COLLECTION

Cliffs Edge

Contour

Gates

Crosswind

Grandin

You know when you're in a space crafted by Woodland!