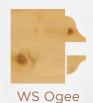

#### **Panel Type**

Flat Panel

#### **Panel Style**

<sup>\* 1/8&</sup>quot; groove is standard, various groove sizes are available upon request.