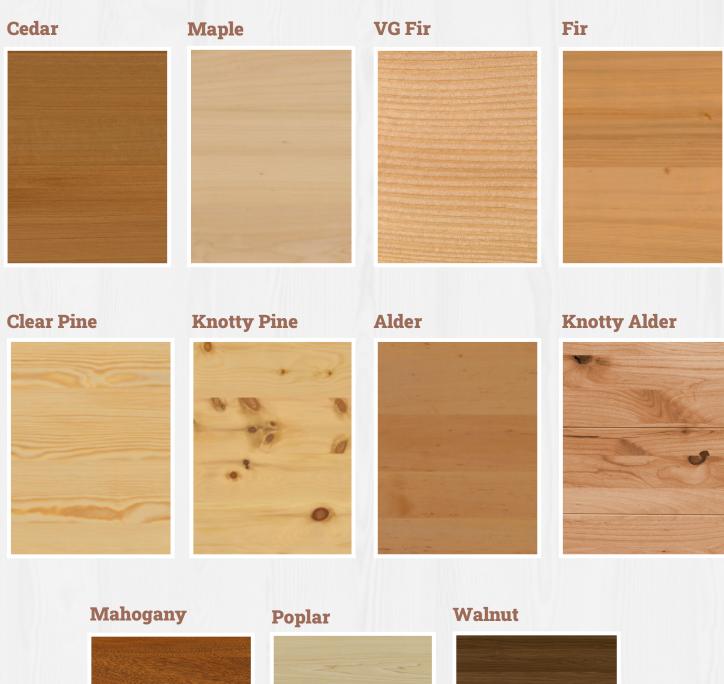

# WOOD SPECIES DECIES

Choosing the right wood species for your door is crucial when building a new space because it directly impacts the door's functionality, durability, aesthetics, and overall value. Different wood species offer varying degrees of strength and resilience, factors essential to ensuring that doors can withstand daily use and environmental fluctuations like humidity and temperature changes.

The aesthetic qualities of the wood, such as grain pattern, color, and texture, contribute significantly to the space's interior design and can enhance the overall visual appeal. Ultimately, selecting the appropriate wood species for your doors ensures a harmonious blend of beauty, performance, and practicality; enhancing both the immediate and long-term satisfaction with your space.