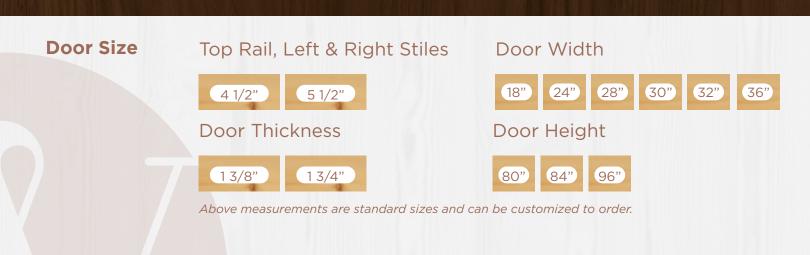

Visit our website for detailed price quoting quickly and efficiently! Doors are available in all shapes and standard sizes, with custom sizes of up to 12 feet tall by 50 inches wide and 2-1/4 inches thick. Choose from one of our popular door templates and customize it to your liking or start from scratch with our blank custom door template.