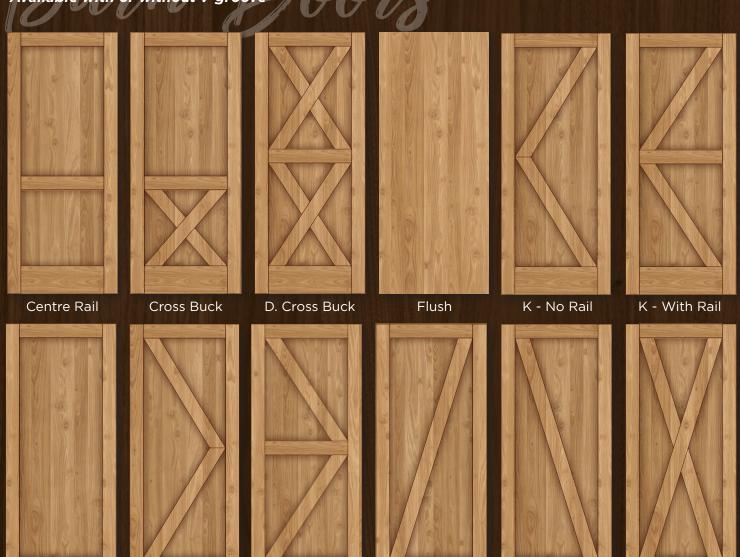

### **BARN DOORS**

Available with or without v-groove

Plank

Reverse K -No Rail

Reverse K -With Rail

Z - Rail

Reverse Z - Rail

X - Rail