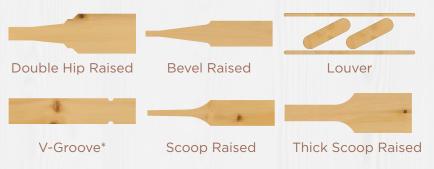

#### **Panel Style**

<sup>\* 1/8&</sup>quot; groove is standard, various groove sizes are available upon request.

#### Sticking

Heritage Ogee

Custom panel and sticking options available upon request.

Plat

DRC - Double Rabbet

SR - Single Rabbet

SRK - Single Rabbet Kerfed

- · Jambs are available in all wood species
- · We offer arched jamb headers and casings
- CNC precision machining for most hardware requests also available
- Full door shop services!