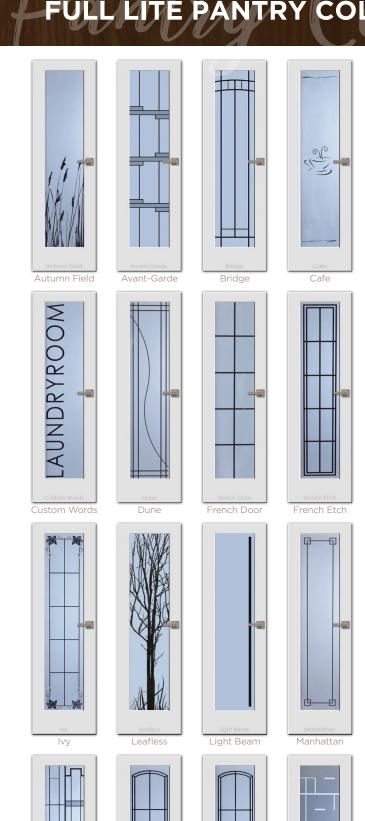

# FULL LITE PANTRY COLLECTION

Cliffs Edge

Contour

Gates

Crosswind

Grandin

You know when you're in a space crafted by Woodland!