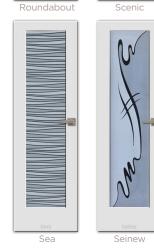

## GLASS OPTIONS CAST & TEXTURED

# FULL LITE PANTRY COLLECTION

Cliffs Edge

Contour

Gates

Crosswind

Grandin

You know when you're in a space crafted by Woodland!