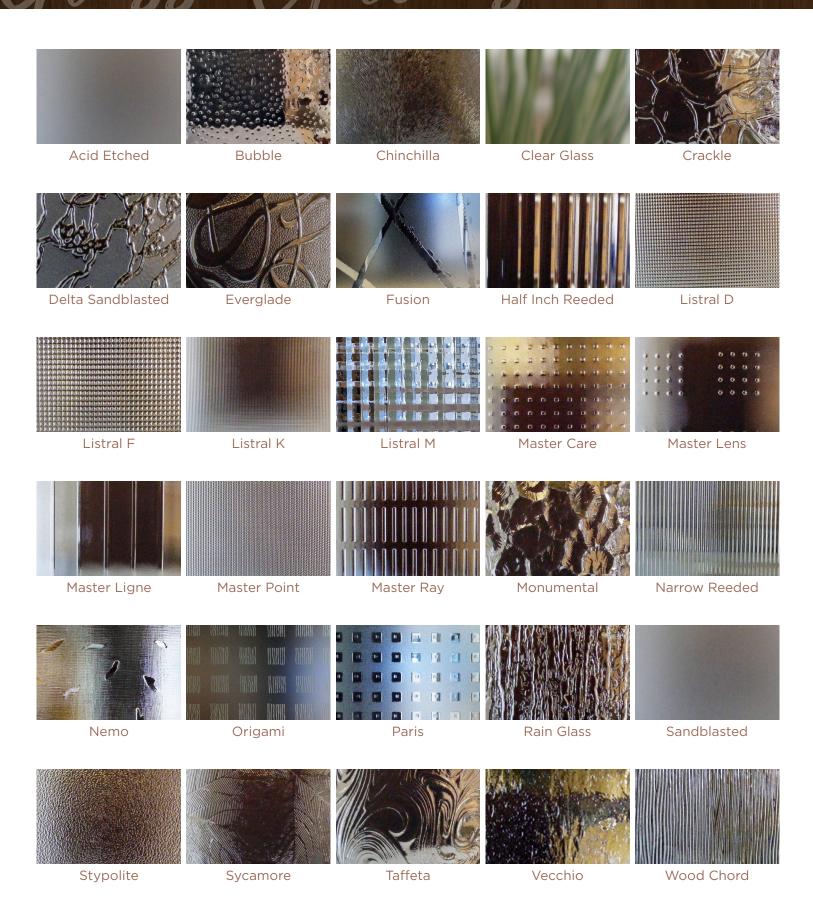

## **Panel Type**







Flat Panel

#### **Panel Style**



<sup>\* 1/8&</sup>quot; groove is standard, various groove sizes are available upon request.

#### Sticking











Heritage Ogee

Custom panel and sticking options available upon request.



Plat

DRC - Double Rabbet

SR - Single Rabbet

SRK - Single Rabbet Kerfed

- · Jambs are available in all wood species
- · We offer arched jamb headers and casings
- CNC precision machining for most hardware requests also available
- Full door shop services!



# DOOR STYLES TURES





## **Meed Custom?**

We can design and manufacture anything you can imagine.

### **BARN DOORS**

Available with or without v-groove



Plank

Reverse K -No Rail

Reverse K -With Rail

Z - Rail

Reverse Z - Rail

X - Rail

## GLASS OPTIONS CAST & TEXTURED



# FULL LITE PANTRY COLLECTION







Cliffs Edge

Contour

Gates

Crosswind

Grandin





















You know when you're in a space crafted by Woodland!



#### Woodland Supply & MFG LTD.