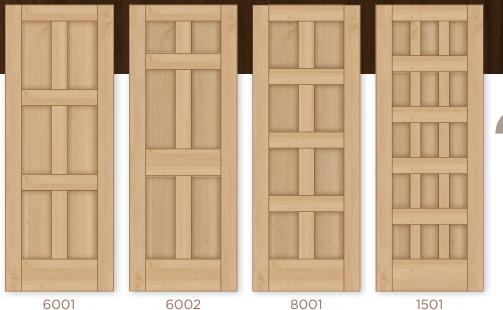

e immediate and long-term satisfaction with your space.



The right wood type for your door will ensure a harmonious blend of beauty, performance, and practicality II





## DESIGN & CONSTRUCTION OPTIONS

#### **Door Shape**





#### **Top Rail**







#### **Panel Type**







Flat Panel

#### **Panel Style**



<sup>\* 1/8&</sup>quot; groove is standard, various groove sizes are available upon request.

#### Sticking











Heritage Ogee

Custom panel and sticking options available upon request.



Plat

DRC - Double Rabbet

SR - Single Rabbet

SRK - Single Rabbet Kerfed

- · Jambs are available in all wood species
- · We offer arched jamb headers and casings
- CNC precision machining for most hardware requests also available
- Full door shop services!



# DOOR STYLES TURES





## **Meed Custom?**

We can design and manufacture anything you can imagine.

### **BARN DOORS**

Available with or without v-groove



Plank

Reverse K -No Rail

Reverse K -With Rail

Z - Rail

Reverse Z - Rail

X - Rail

## GLASS OPTIONS CAST & TEXTURED



# FULL LITE PANTRY COLLECTION







Cliffs Edge

Contour

Gates

Crosswind

Grandin





















You know when you're in a space crafted by Woodland!



#### Woodland Supply & MFG LTD.