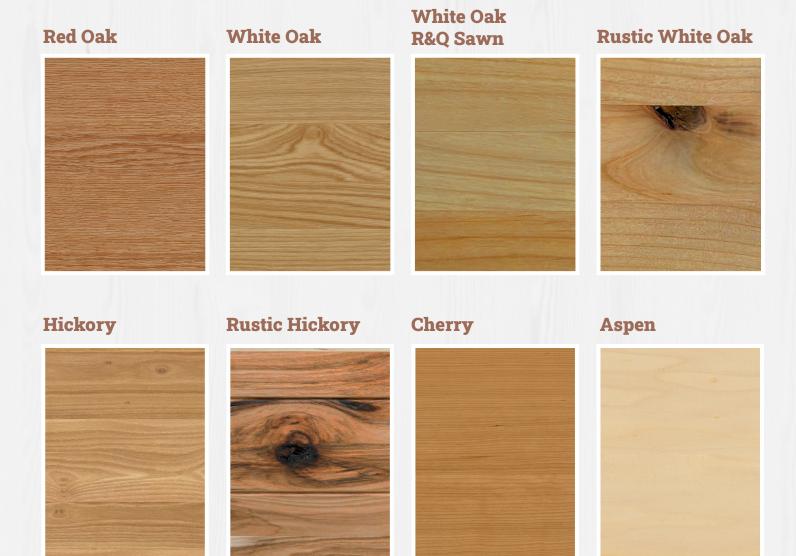

# WOOD SPECIES DECIES

Choosing the right wood species for your door is crucial when building a new space because it directly impacts the door's functionality, durability, aesthetics, and overall value. Different wood species offer varying degrees of strength and resilience, factors essential to ensuring that doors can withstand daily use and environmental fluctuations like humidity and temperature changes.

The aesthetic qualities of the wood, such as grain pattern, color, and texture, contribute significantly to the space's interior design and can enhance the overall visual appeal. Ultimately, selecting the appropriate wood species for your doors ensures a harmonious blend of beauty, performance, and practicality; enhancing both the immediate and long-term satisfaction with your space.