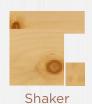

#### **Panel Type**

Flat Panel

#### **Panel Style**

<sup>\* 1/8&</sup>quot; groove is standard, various groove sizes are available upon request.