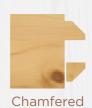

#### **Panel Type**

Flat Panel

#### **Panel Style**

<sup>\* 1/8&</sup>quot; groove is standard, various groove sizes are available upon request.