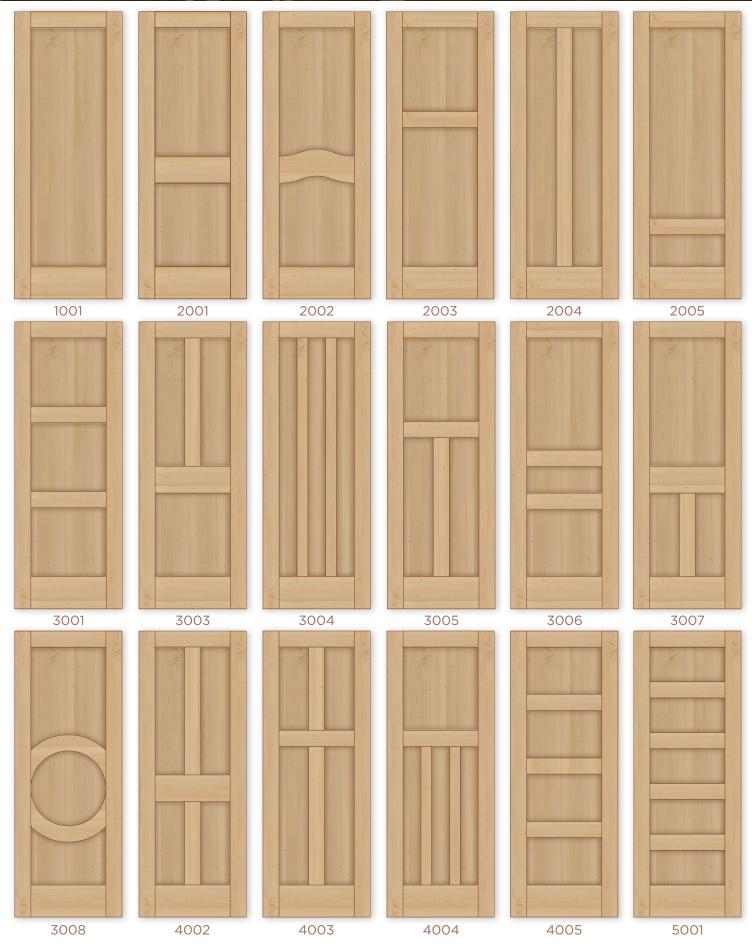

the immediate and long-term satisfaction with your space.



The right wood type for your door will ensure a harmonious blend of beauty, performance, and practicality II





## DESIGN & CONSTRUCTION OPTIONS

#### **Door Shape**





#### **Top Rail**







#### **Panel Type**







Flat Panel

#### **Panel Style**



<sup>\* 1/8&</sup>quot; groove is standard, various groove sizes are available upon request.

#### Sticking











Heritage Ogee

Custom panel and sticking options available upon request.



Plat

DRC - Double Rabbet

SR - Single Rabbet

SRK - Single Rabbet Kerfed

- · Jambs are available in all wood species
- · We offer arched jamb headers and casings
- CNC precision machining for most hardware requests also available
- Full door shop services!



# DOOR STYLES TURES





## **Meed Custom?**

We can design and manufacture anything you can imagine.

### **BARN DOORS**

Available with or without v-groove



Plank

Reverse K -No Rail

Reverse K -With Rail

Z - Rail

Reverse Z - Rail

X - Rail

## GLASS OPTIONS CAST & TEXTURED



# FULL LITE PANTRY COLLECTION







Cliffs Edge

Contour

Gates

Crosswind

Grandin





















You know when you're in a space crafted by Woodland!



#### Woodland Supply & MFG LTD.