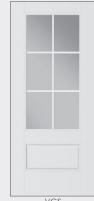

## ALUMINUM SDL KITS for VistaGrande Fiberglass Doors

**VGF** 4 Lite Horizontal 3-1/2" Woodgrain SDL

3 Lite Horizontal 3-1/2" Woodgrain SDL

4 Lite Traditional 1-1/8" Woodgrain SDL

VGF 6 Lite Traditional 1-1/8" Woodgrain SDL

## **Kit Specifications**

- Available for 2-8x6-8 and 3-0x6-8 VistaGrande Doors
- Black, White and Woodgrain profiles
- 3-1/2" or 1-1/8" wide
- For customization, black and white grilles have the option to be painted to match any of our 32 standard paint colors or left without paintings
- Woodgrain profiles can be stained or painted.