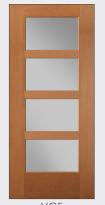

## ALUMINUM SDL KITS for VistaGrande Fiberglass Doors

**VGF** 4 Lite Horizontal 3-1/2" Woodgrain SDL

3 Lite Horizontal 3-1/2" Woodgrain SDL

4 Lite Traditional 1-1/8" Woodgrain SDL

VGF 6 Lite Traditional 1-1/8" Woodgrain SDL

## **Kit Specifications**

- Available for 2-8x6-8 and 3-0x6-8 VistaGrande Doors
- Black, White and Woodgrain profiles
- 3-1/2" or 1-1/8" wide
- For customization, black and white grilles have the option to be painted to match any of our 32 standard paint colors or left without paintings
- Woodgrain profiles can be stained or painted.