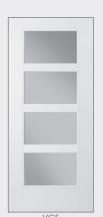

## ALUMINUM SDL KITS for VistaGrande Fiberglass Doors

**VGF** 4 Lite Horizontal 3-1/2" Woodgrain SDL

3 Lite Horizontal 3-1/2" Woodgrain SDL

4 Lite Traditional 1-1/8" Woodgrain SDL

VGF 6 Lite Traditional 1-1/8" Woodgrain SDL

SDL kits are attached with 3M™ VHB™ Tape (standard) for superior adhesion Aluminum substrate provides minimal expansion and contraction.

4 Lite Horizontal 3-1/2" Paintable SDL

3 Lite Horizontal 3-1/2" Paintable SDL