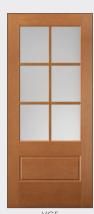

## ALUMINUM SDL KITS for VistaGrande Fiberglass Doors

**VGF** 4 Lite Horizontal 3-1/2" Woodgrain SDL

3 Lite Horizontal 3-1/2" Woodgrain SDL

4 Lite Traditional 1-1/8" Woodgrain SDL

VGF 6 Lite Traditional 1-1/8" Woodgrain SDL

4 Lite Traditional 1-1/8" Paintable SDL

6 Lite Traditional 1-1/8" Paintable SDL

Woodgrain Grille Shown in Summit Stain

White SDL Frontline White Finish

Black SDI Frontline Black Finish