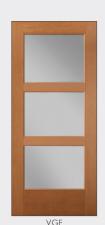

## ALUMINUM SDL KITS for VistaGrande Fiberglass Doors

**VGF** 4 Lite Horizontal 3-1/2" Woodgrain SDL

3 Lite Horizontal 3-1/2" Woodgrain SDL

4 Lite Traditional 1-1/8" Woodgrain SDL

VGF 6 Lite Traditional 1-1/8" Woodgrain SDL

## **Kit Specifications**

- Available for 2-8x6-8 and 3-0x6-8 VistaGrande Doors
- Black, White and Woodgrain profiles
- 3-1/2" or 1-1/8" wide
- For customization, black and white grilles have the option to be painted to match any of our 32 standard paint colors or left without paintings
- Woodgrain profiles can be stained or painted.