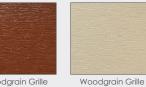

4 Lite Traditional 1-1/8" Paintable SDL

6 Lite Traditional 1-1/8" Paintable SDL

Woodgrain Grille Shown in Summit Stain

White SDL Frontline White Finish

Black SDI Frontline Black Finish