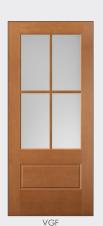

## ALUMINUM SDL KITS for VistaGrande Fiberglass Doors

**VGF** 4 Lite Horizontal 3-1/2" Woodgrain SDL

3 Lite Horizontal 3-1/2" Woodgrain SDL

4 Lite Traditional 1-1/8" Woodgrain SDL

VGF 6 Lite Traditional 1-1/8" Woodgrain SDL

## **Kit Specifications**

- Available for 2-8x6-8 and 3-0x6-8 VistaGrande Doors
- Black, White and Woodgrain profiles
- 3-1/2" or 1-1/8" wide
- For customization, black and white grilles have the option to be painted to match any of our 32 standard paint colors or left without paintings
- Woodgrain profiles can be stained or painted.