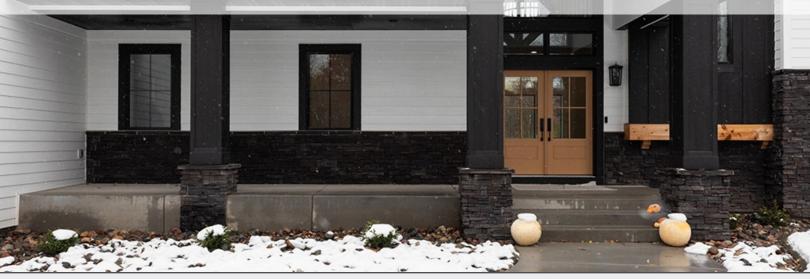

## **Now In Stock**

www.heritagemillworkinc.com



## ALUMINUM SDL KITS for VistaGrande Fiberglass Doors



**VGF** 4 Lite Horizontal 3-1/2" Woodgrain SDL



3 Lite Horizontal 3-1/2" Woodgrain SDL



4 Lite Traditional 1-1/8" Woodgrain SDL



VGF 6 Lite Traditional 1-1/8" Woodgrain SDL

## **Kit Specifications**

- Available for 2-8x6-8 and 3-0x6-8 VistaGrande Doors
- Black, White and Woodgrain profiles
- 3-1/2" or 1-1/8" wide
- For customization, black and white grilles have the option to be painted to match any of our 32 standard paint colors or left without paintings
- Woodgrain profiles can be stained or painted.

SDL kits are attached with 3M™ VHB™ Tape (standard) for superior adhesion Aluminum substrate provides minimal expansion and contraction.



4 Lite Horizontal 3-1/2" Paintable SDL



3 Lite Horizontal 3-1/2" Paintable SDL