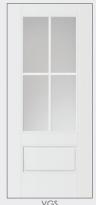

## ALUMINUM SDL KITS for VistaGrande Fiberglass Doors

**VGF** 4 Lite Horizontal 3-1/2" Woodgrain SDL

3 Lite Horizontal 3-1/2" Woodgrain SDL

4 Lite Traditional 1-1/8" Woodgrain SDL

VGF 6 Lite Traditional 1-1/8" Woodgrain SDL

4 Lite Traditional 1-1/8" Paintable SDL

6 Lite Traditional 1-1/8" Paintable SDL

Woodgrain Grille Shown in Summit Stain

White SDL Frontline White Finish

Black SDI Frontline Black Finish