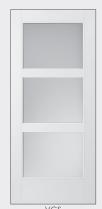

## ALUMINUM SDL KITS for VistaGrande Fiberglass Doors

**VGF** 4 Lite Horizontal 3-1/2" Woodgrain SDL

3 Lite Horizontal 3-1/2" Woodgrain SDL

4 Lite Traditional 1-1/8" Woodgrain SDL

VGF 6 Lite Traditional 1-1/8" Woodgrain SDL

SDL kits are attached with 3M™ VHB™ Tape (standard) for superior adhesion Aluminum substrate provides minimal expansion and contraction.

4 Lite Horizontal 3-1/2" Paintable SDL

3 Lite Horizontal 3-1/2" Paintable SDL

4 Lite Traditional 1-1/8" Paintable SDL

6 Lite Traditional 1-1/8" Paintable SDL

Woodgrain Grille Shown in Summit Stain

White SDL Frontline White Finish

Black SDI Frontline Black Finish